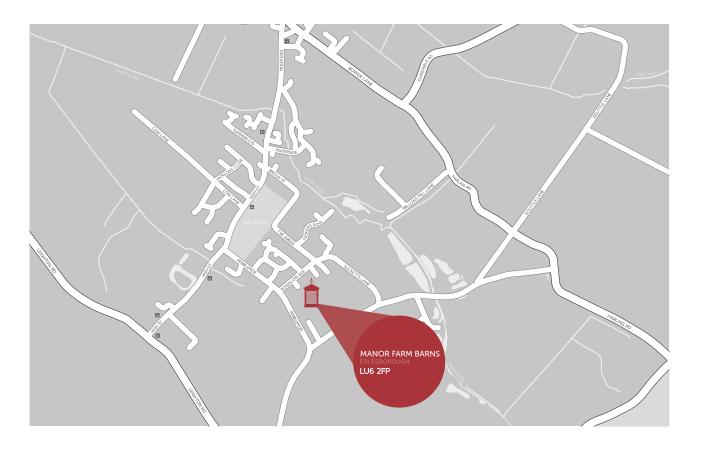

### SITE MAP

### MANOR FARM BARNS

EDLESBOROUGH

This stunning development, set in the charming Buckinghamshire village of Edlesborough boasts some truly exceptional properties; including three fully restored barn conversions and three brand new barn-inspired homes.

This exclusive gated development lies within the heart of the Aylesbury Vale district and falls under the catchment area for some of Aylesbury's most sought after schools.