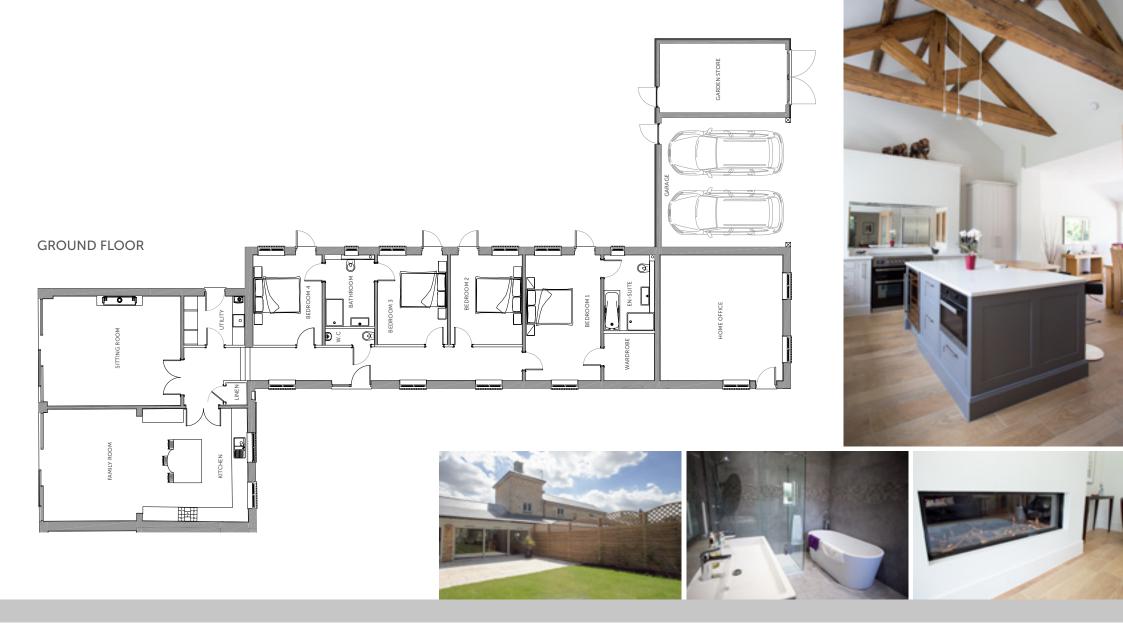

# PLOT 6 THE PADDOCKS

- 5 Bedrooms
- 5 Ensuite Bathrooms
- Feature Gallery Staircase
- Approaching 4,000 sq ft of Internal Accommodation
- Glazed Back to Back Remote Control Fireplace
- Underfloor Heating to Ground & First Floor
- Bifold Doors Opening to Rear Garden
- 1.9 Acre Adjoining Paddock with Views Over Countryside
- Remote Control Doors to Double Garage