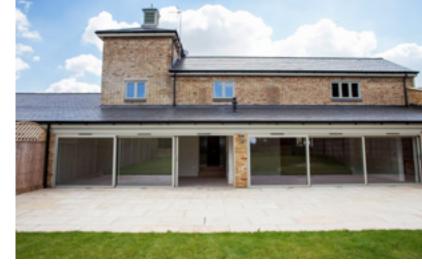

# PLOT 5 THE MEWS

# DINING ROOM LIVING ROOM UTILITY CUPD HALL STUDY

- 5 Bedrooms
- 3 Bathrooms
- 2 Reception Rooms
- Underfloor Heating to Ground and First Floor
- Kitchen/Breakfast Family Room with Bifold Doors to Garden
- Porcelanosa Tiling Throughout