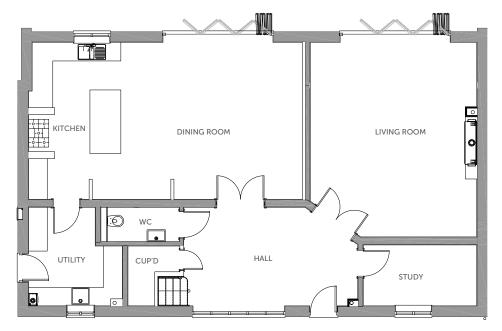

# DINING ROOM LIVING ROOM UTILITY CUPD HALL STUDY

- 5 Bedrooms
- 3 Bathrooms
- 2 Reception Rooms
- Underfloor Heating to Ground and First Floor
- Kitchen/Breakfast Family Room with Bifold Doors to Garden
- Porcelanosa Tiling Throughout