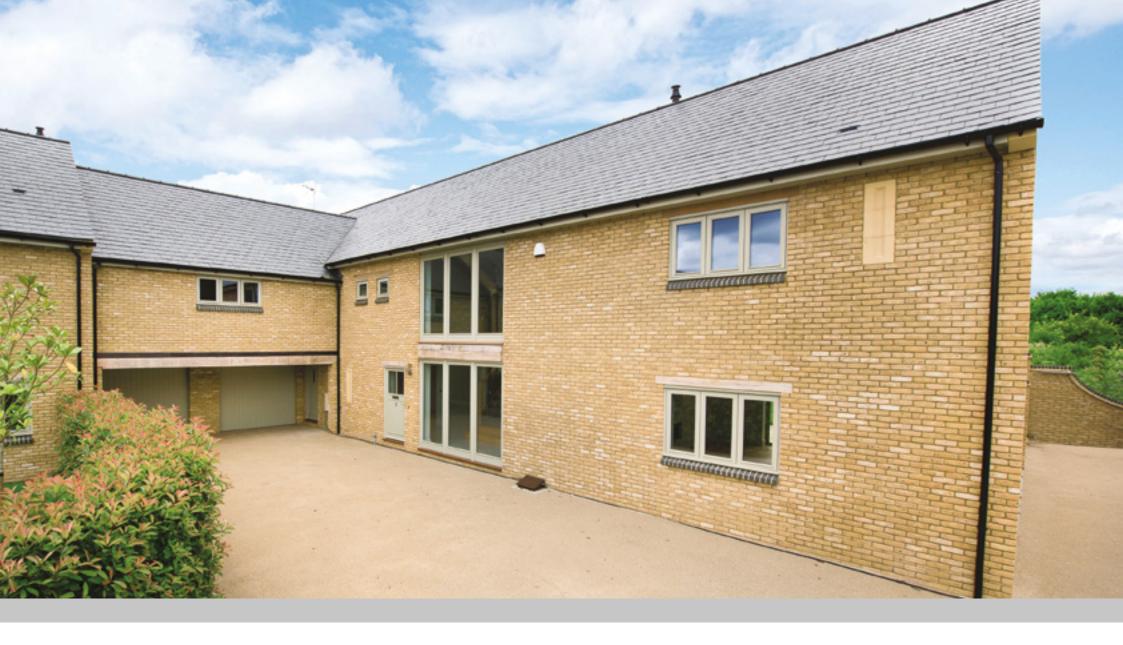

# PLOT 6 THE PADDOCKS

- 5 Bedrooms
- 5 Ensuite Bathrooms
- Feature Gallery Staircase
- Approaching 4,000 sq ft of Internal Accommodation
- Glazed Back to Back Remote Control Fireplace
- Underfloor Heating to Ground & First Floor
- Bifold Doors Opening to Rear Garden
- 1.9 Acre Adjoining Paddock with Views Over Countryside
- Remote Control Doors to Double Garage