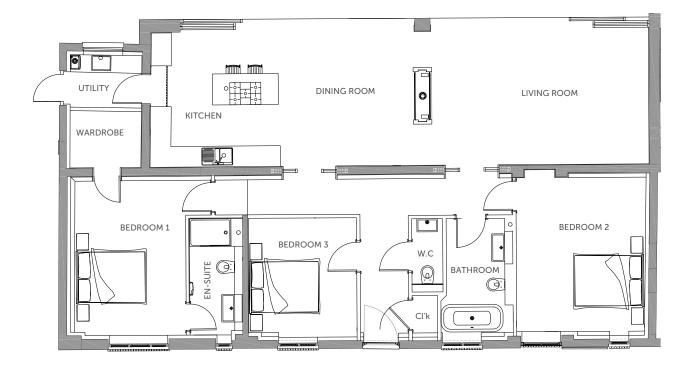

# DINING ROOM LIVING ROOM UTILITY CUPD HALL STUDY

- 5 Bedrooms
- 3 Bathrooms
- 2 Reception Rooms
- Underfloor Heating to Ground and First Floor
- Kitchen/Breakfast Family Room with Bifold Doors to Garden
- Porcelanosa Tiling Throughout