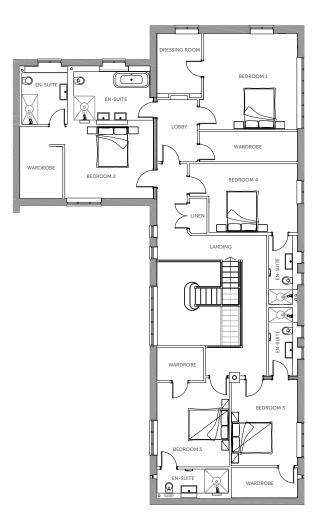

### SECOND FLOOR

- 4 Bedrooms
- 4 Bathrooms
- 2 Reception Rooms
- Bespoke Handmade Kitchen
- Miele Appliances
- Resin Bonded Driveway
- Off Road Space for 8 Vehicles
- Large Rear Garden
- Decked Seating Area Overlooking Moat