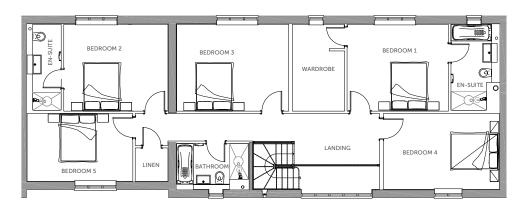

# PLOT 6 THE PADDOCKS

- 5 Bedrooms
- 5 Ensuite Bathrooms
- Feature Gallery Staircase
- Approaching 4,000 sq ft of Internal Accommodation
- Glazed Back to Back Remote Control Fireplace
- Underfloor Heating to Ground & First Floor
- Bifold Doors Opening to Rear Garden
- 1.9 Acre Adjoining Paddock with Views Over Countryside
- Remote Control Doors to Double Garage