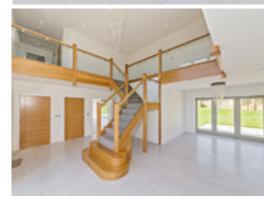

# PLOT 6 THE PADDOCKS

- 5 Bedrooms
- 5 Ensuite Bathrooms
- Feature Gallery Staircase
- Approaching 4,000 sq ft of Internal Accommodation
- Glazed Back to Back Remote Control Fireplace
- Underfloor Heating to Ground & First Floor
- Bifold Doors Opening to Rear Garden
- 1.9 Acre Adjoining Paddock with Views Over Countryside
- Remote Control Doors to Double Garage