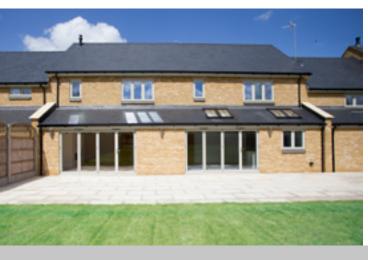

# PLOT 4 THE GATEHOUSE

- 4 Bedrooms
- 3 Bathrooms
- 2 Reception Rooms
- Underfloor Heating to Ground and First Floor
- Impressive Feature 2 Storey Windows to Front
- Triple Car Port

- Large Formal Gardens with Adjoining Paddock
- Bespoke Handmade Kitchen with Miele Products
- Bifold Doors to Garden

- Large Formal Gardens
- Adjoining Paddock Approx. 1 Acre (available for Separate Negotiation)
- 4/5 Vehicle Resin Bonded Driveway