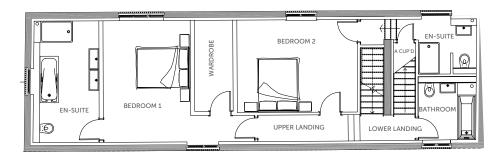

# DINING ROOM LIVING ROOM UTILITY CUPD HALL STUDY

- 5 Bedrooms
- 3 Bathrooms
- 2 Reception Rooms
- Underfloor Heating to Ground and First Floor
- Kitchen/Breakfast Family Room with Bifold Doors to Garden
- Porcelanosa Tiling Throughout