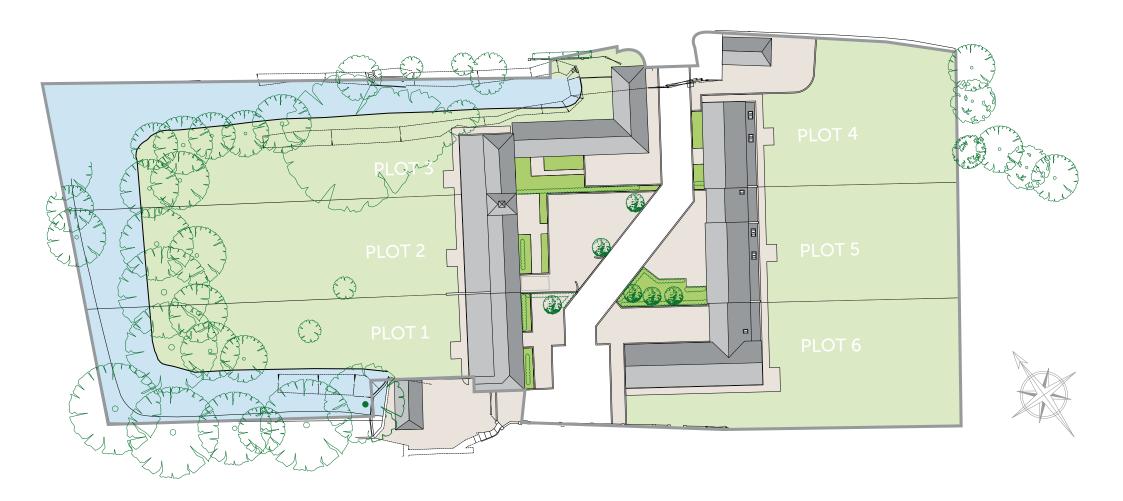

### SITE MAP

## PLOT 1 MOAT COTTAGE

- 3 Bedrooms
- 2 Bathrooms
- Open Plan Living
- Bespoke Handmade Kitchen
- Miele Appliances
- Bertazzoni Range

- Underfloor Heating
- Duravit Sanitary Ware
- Garden Sides onto Moat

# PLOT 2 THE DOVECOT

### PLOT 3 THE KINGFISHER

- 4 Bedrooms
- Executive Living
- Feature Caulted Kitchen/Breakfast Room
- Remote Control Real Flame Gas Fire
- Porcelanosa Tiling Throughout
- Cantilevered Decked Area Overlooking Moat
- Home Office with Separate Access
- Parking for 6 Vehicles
- Lockable Storage Area

# PLOT 4 THE GATEHOUSE

- 4 Bedrooms
- 3 Bathrooms
- 2 Reception Rooms
- Underfloor Heating to Ground and First Floor
- Impressive Feature 2 Storey Windows to Front
- Triple Car Port

- Large Formal Gardens with Adjoining Paddock
- Bespoke Handmade Kitchen with Miele Products
- Bifold Doors to Garden

# PLOT 5 THE MEWS

# PLOT 6 THE PADDOCKS

- 5 Bedrooms
- 5 Ensuite Bathrooms
- Feature Gallery Staircase
- Approaching 4,000 sq ft of Internal Accommodation
- Glazed Back to Back Remote Control Fireplace
- Underfloor Heating to Ground & First Floor
- Bifold Doors Opening to Rear Garden
- 1.9 Acre Adjoining Paddock with Views Over Countryside
- Remote Control Doors to Double Garage