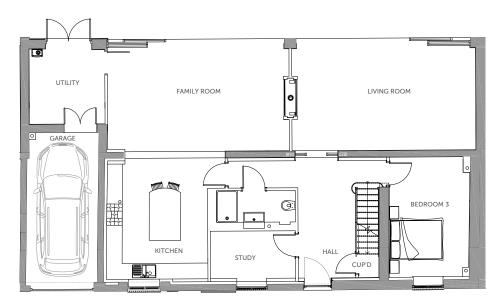

# DINING ROOM LIVING ROOM UTILITY CUPD HALL STUDY

- 5 Bedrooms
- 3 Bathrooms
- 2 Reception Rooms
- Underfloor Heating to Ground and First Floor
- Kitchen/Breakfast Family Room with Bifold Doors to Garden
- Porcelanosa Tiling Throughout