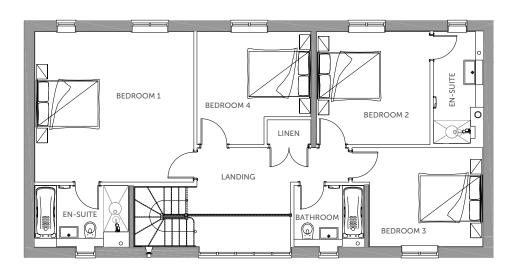

### SECOND FLOOR

- 4 Bedrooms
- 4 Bathrooms
- 2 Reception Rooms
- Bespoke Handmade Kitchen
- Miele Appliances
- Resin Bonded Driveway
- Off Road Space for 8 Vehicles
- Large Rear Garden
- Decked Seating Area Overlooking Moat

### PLOT 3 THE KINGFISHER

- 4 Bedrooms
- Executive Living
- Feature Caulted Kitchen/Breakfast Room
- Remote Control Real Flame Gas Fire
- Porcelanosa Tiling Throughout
- Cantilevered Decked Area Overlooking Moat
- Home Office with Separate Access
- Parking for 6 Vehicles
- Lockable Storage Area

# PLOT 4 THE GATEHOUSE

- 4 Bedrooms
- 3 Bathrooms
- 2 Reception Rooms
- Underfloor Heating to Ground and First Floor
- Impressive Feature 2 Storey Windows to Front
- Triple Car Port

- Large Formal Gardens with Adjoining Paddock
- Bespoke Handmade Kitchen with Miele Products
- Bifold Doors to Garden