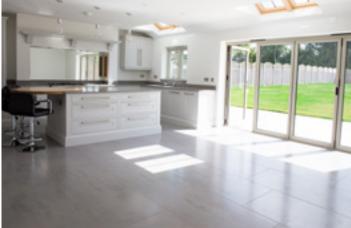

## PLOT 1 MOAT COTTAGE

- 3 Bedrooms
- 2 Bathrooms
- Open Plan Living
- Bespoke Handmade Kitchen
- Miele Appliances
- Bertazzoni Range

- Underfloor Heating
- Duravit Sanitary Ware
- Garden Sides onto Moat

### PLOT 3 THE KINGFISHER

- 4 Bedrooms
- Executive Living
- Feature Caulted Kitchen/Breakfast Room
- Remote Control Real Flame Gas Fire
- Porcelanosa Tiling Throughout
- Cantilevered Decked Area Overlooking Moat
- Home Office with Separate Access
- Parking for 6 Vehicles
- Lockable Storage Area

# DINING ROOM LIVING ROOM UTILITY CUPD HALL STUDY

- 5 Bedrooms
- 3 Bathrooms
- 2 Reception Rooms
- Underfloor Heating to Ground and First Floor
- Kitchen/Breakfast Family Room with Bifold Doors to Garden
- Porcelanosa Tiling Throughout