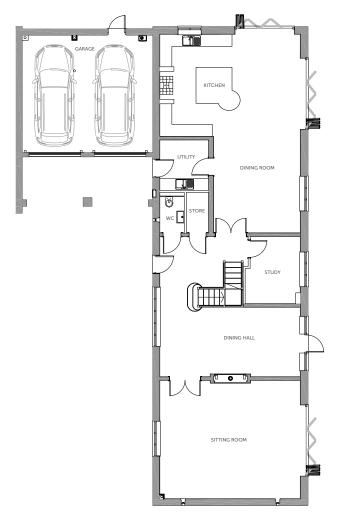

# DINING ROOM LIVING ROOM UTILITY CUPD HALL STUDY

- 5 Bedrooms
- 3 Bathrooms
- 2 Reception Rooms
- Underfloor Heating to Ground and First Floor
- Kitchen/Breakfast Family Room with Bifold Doors to Garden
- Porcelanosa Tiling Throughout