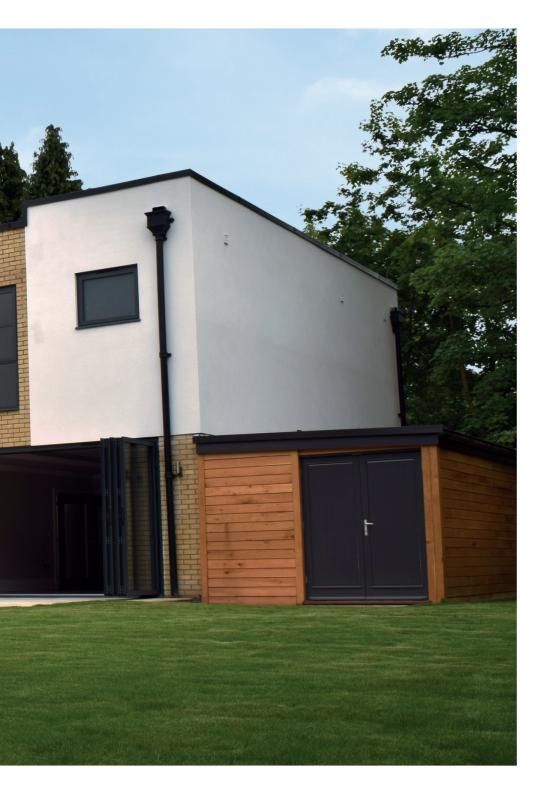

#### FINISHES

- Contemporary walnut internal doors with chrome furniture
- Engineered floating oak & glass staircase
- Large format porcelain tiles to entrance hall, cloakroom, kitchen/dining/family, utility
- Engineered black American walnut wood flooring to sitting room, study & master suite
- Royal Victoria Carpet to first floor landing & bedrooms
- Resin bound drive way
- Flat finished modern anthracite windows
- 3 sets of bi-fold doors opening on to terrace
- Rear garden laid to lawn & surrounded by established trees & shrubs
- Indian sandstone patio slabs