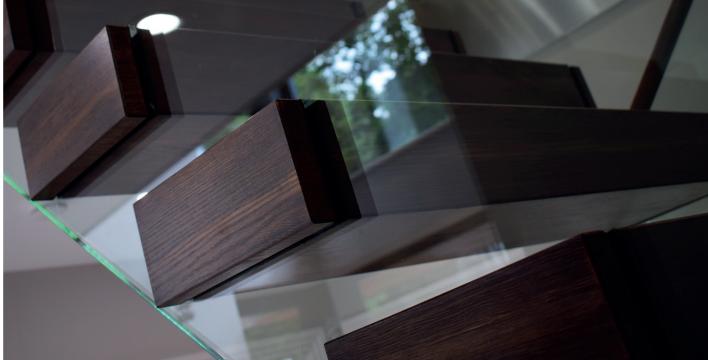

#### FINISHES

- Contemporary walnut internal doors with chrome furniture
- Engineered floating oak & glass staircase
- Large format porcelain tiles to entrance hall, cloakroom, kitchen/dining/family, utility
- Engineered black American walnut wood flooring to sitting room, study & master suite
- Royal Victoria Carpet to first floor landing & bedrooms
- Resin bound drive way
- Flat finished modern anthracite windows
- 3 sets of bi-fold doors opening on to terrace
- Rear garden laid to lawn & surrounded by established trees & shrubs
- Indian sandstone patio slabs