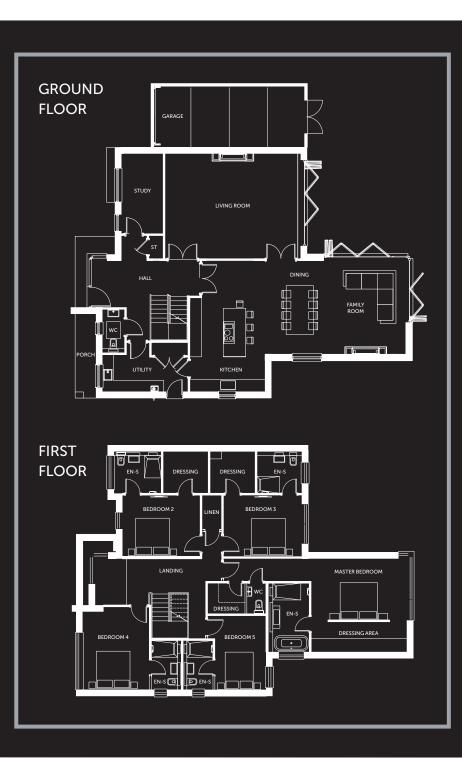

### WELCOME TO ASPLEY VILLA

This architecturally designed, 5 bedroom, detached home is located on the fringes of the attractive Aspley Woods and offers a truly unique and contemporary living experience. An abundance of open space and natural light highlights the striking natural surroundings, whilst maintaining its individual identity.