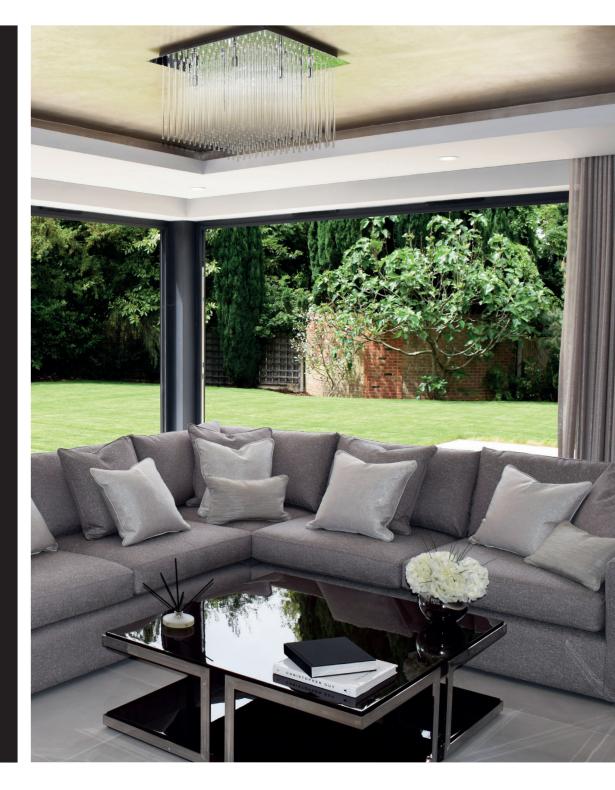

#### ELECTRICS

- Central lighting control system (set accordingly to clients wishes)
- Remote controlled window coverings to kitchen/family/dining & master bedroom
- LED lighting
- Range of fitted Frankelite lighting throughout the house
- TV & data points to all main rooms
- Fitted alarm control panel & sensors

#### FINISHES

- Contemporary walnut internal doors with chrome furniture
- Engineered floating oak & glass staircase
- Large format porcelain tiles to entrance hall, cloakroom, kitchen/dining/family, utility
- Engineered black American walnut wood flooring to sitting room, study & master suite
- Royal Victoria Carpet to first floor landing & bedrooms
- Resin bound drive way
- Flat finished modern anthracite windows
- 3 sets of bi-fold doors opening on to terrace
- Rear garden laid to lawn & surrounded by established trees & shrubs
- Indian sandstone patio slabs