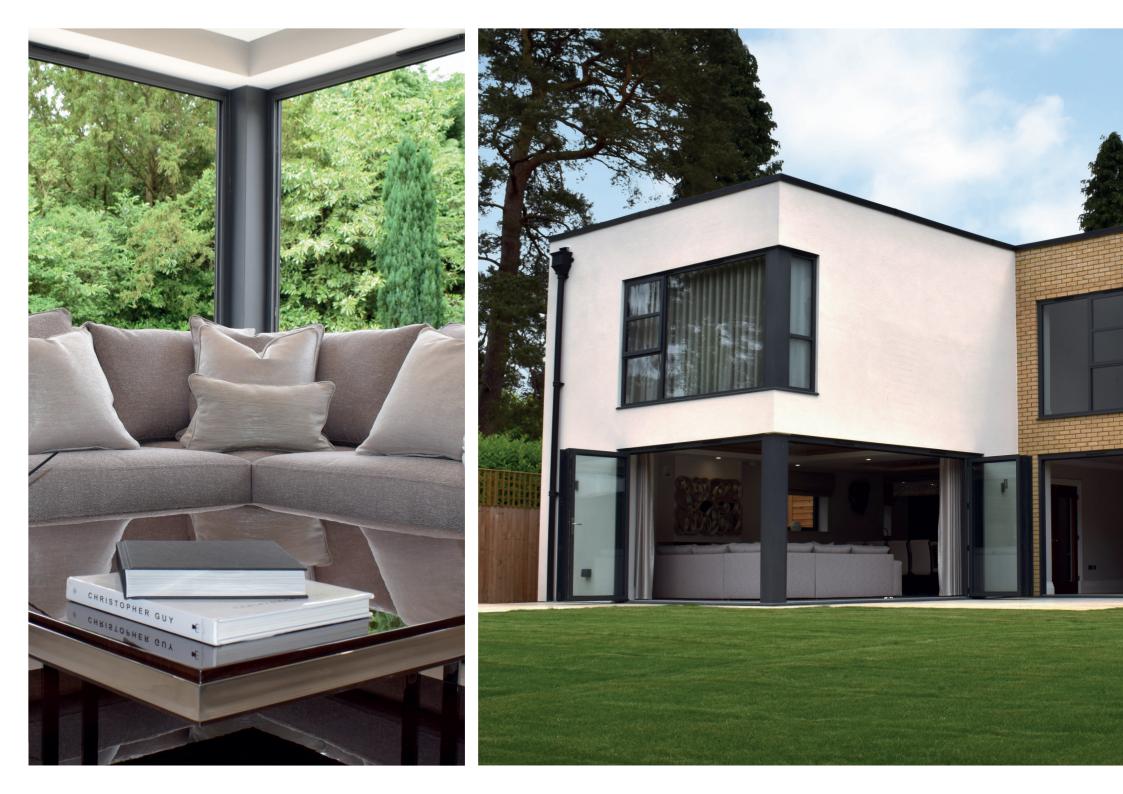

### WELCOME TO ASPLEY VILLA

This architecturally designed, 5 bedroom, detached home is located on the fringes of the attractive Aspley Woods and offers a truly unique and contemporary living experience. An abundance of open space and natural light highlights the striking natural surroundings, whilst maintaining its individual identity.

#### FINISHES

- Contemporary walnut internal doors with chrome furniture
- Engineered floating oak & glass staircase
- Large format porcelain tiles to entrance hall, cloakroom, kitchen/dining/family, utility
- Engineered black American walnut wood flooring to sitting room, study & master suite
- Royal Victoria Carpet to first floor landing & bedrooms
- Resin bound drive way
- Flat finished modern anthracite windows
- 3 sets of bi-fold doors opening on to terrace
- Rear garden laid to lawn & surrounded by established trees & shrubs
- Indian sandstone patio slabs