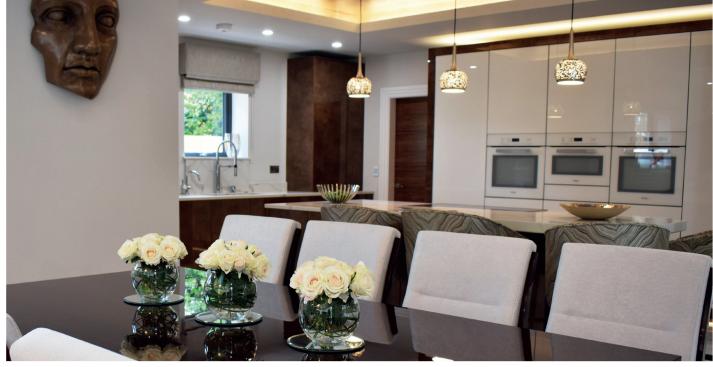

#### **KITCHEN**

- Modern clean line kitchen furniture
- Central island
- Stone work tops
- A range of Miele appliances to include:
- 2 ovens, combination microwave/oven, warming draw
- Induction hob, down draft extractor
- Tall fridge, tall freezer, dishwasher (All automatic opening)
- Boiling hot tap
- Waste disposal

#### ELECTRICS

- Central lighting control system (set accordingly to clients wishes)
- Remote controlled window coverings to kitchen/family/dining & master bedroom
- LED lighting
- Range of fitted Frankelite lighting throughout the house
- TV & data points to all main rooms
- Fitted alarm control panel & sensors