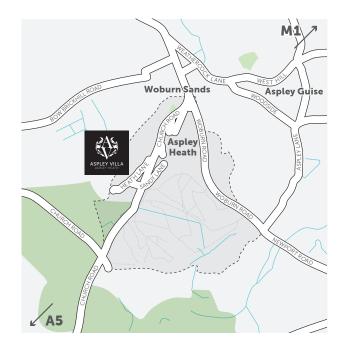

# Aspley Villa enjoys an idyllic location with great transport connections.

Situated in the heart of Aspley Heath, the property lies close to the amenities of both Woburn Sands High Street and Central Milton Keynes.

Road links are excellent with the M1 just three miles away, providing direct routes to central London (50 miles) and Luton airport (21 miles). Whilst the vibrant city centre of Milton Keynes (with its mainline station) is just eight miles away with direct rail links to London Euston (38 minutes).