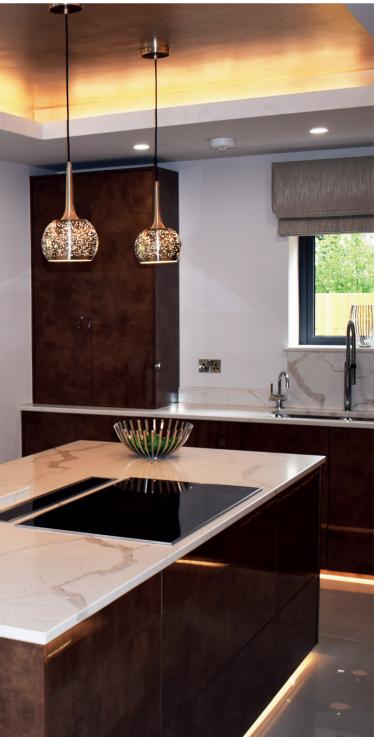

#### **KITCHEN**

- Modern clean line kitchen furniture
- Central island
- Stone work tops
- A range of Miele appliances to include:
- 2 ovens, combination microwave/oven, warming draw
- Induction hob, down draft extractor
- Tall fridge, tall freezer, dishwasher (All automatic opening)
- Boiling hot tap
- Waste disposal