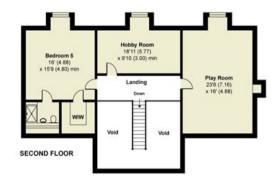

APPROX. GROSS INTERNAL FLOOR AREA 5112 SQ FT 474.9 SQ METRES (EXCLUDES VOID)

Whilst every attempt has been made to ensure the accuracy of the floor plan contained here, measurements of doors, windows and rooms are approximate and no responsibility is taken for any error, omission or misstatement. These plans are for representation purposes only as defined by RICS Code of Measuring Practice and should be used as such by any prospective purchaser. Specifically no guarantee is given on the total square foctage of the property if quoted on this plan. Any figure given is for initial guidance only and should not be relied on as a basis of valuation. This floor plan was constructed using measurements provided to Niche Communications by a third party. Copyright nichecom.co.uk 2020 Produced for Michael Graham REF : 572151