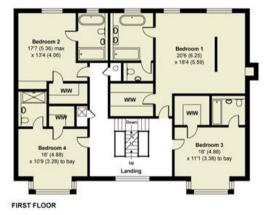

## Woodside

Aspley Guise, Bedfordshire, MK17 8EB

5 bedrooms

3 reception rooms

**5** bathrooms

EPC Rating Band **To be** confirmed

Three substantial detached homes with a traditional external appearance but a highly contemporary, luxury specification. They have an internal square footage in excess of 5000 square feet on private, mature plots of approximately 0.5 acres that are just five minutes' walk from Woburn Sands High Street. The houses will be constructed to the highest standard and the specification will include underfloor heating to ground and first floors, oak-style internal doors and oak and glass staircases, double glazed windows and bi-fold doors and a large detached double garage with a room above. The houses will have a 10 year warranty and are priced at "Offers in excess of £2.1 million".

APPROX. GROSS INTERNAL FLOOR AREA 5112 SQ FT 474.9 SQ METRES (EXCLUDES VOID)

Whilst every attempt has been made to ensure the accuracy of the floor plan contained here, measurements of doors, windows and rooms are approximate and no responsibility is taken for any error, omission or misstatement. These plans are for representation purposes only as defined by RICS Code of Measuring Practice and should be used as such by any prospective purchaser. Specifically no guarantee is given on the total square foctage of the property if quoted on this plan. Any figure given is for initial guidance only and should not be relied on as a basis of valuation. This floor plan was constructed using measurements provided to Niche Communications by a third party. Copyright nichecom.co.uk 2020 Produced for Michael Graham REF : 572151