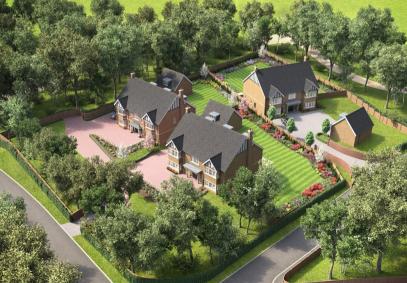

## Woodside

Aspley Guise, Bedfordshire, MK17 8EB

5 bedrooms

3 reception rooms

**5** bathrooms

EPC Rating Band **To be** confirmed

Three substantial detached homes with a traditional external appearance but a highly contemporary, luxury specification. They have an internal square footage in excess of 5000 square feet on private, mature plots of approximately 0.5 acres that are just five minutes' walk from Woburn Sands High Street. The houses will be constructed to the highest standard and the specification will include underfloor heating to ground and first floors, oak-style internal doors and oak and glass staircases, double glazed windows and bi-fold doors and a large detached double garage with a room above. The houses will have a 10 year warranty and are priced at "Offers in excess of £2.1 million".

## **Property Highlights**

The houses will be constructed to the highest standard and the specification will include underfloor heating to ground and first floors, oak-style internal doors and oak and glass staircases, double glazed windows and bi-fold doors and a large detached double garage with a room above. All properties will have come with a 10 year warranty