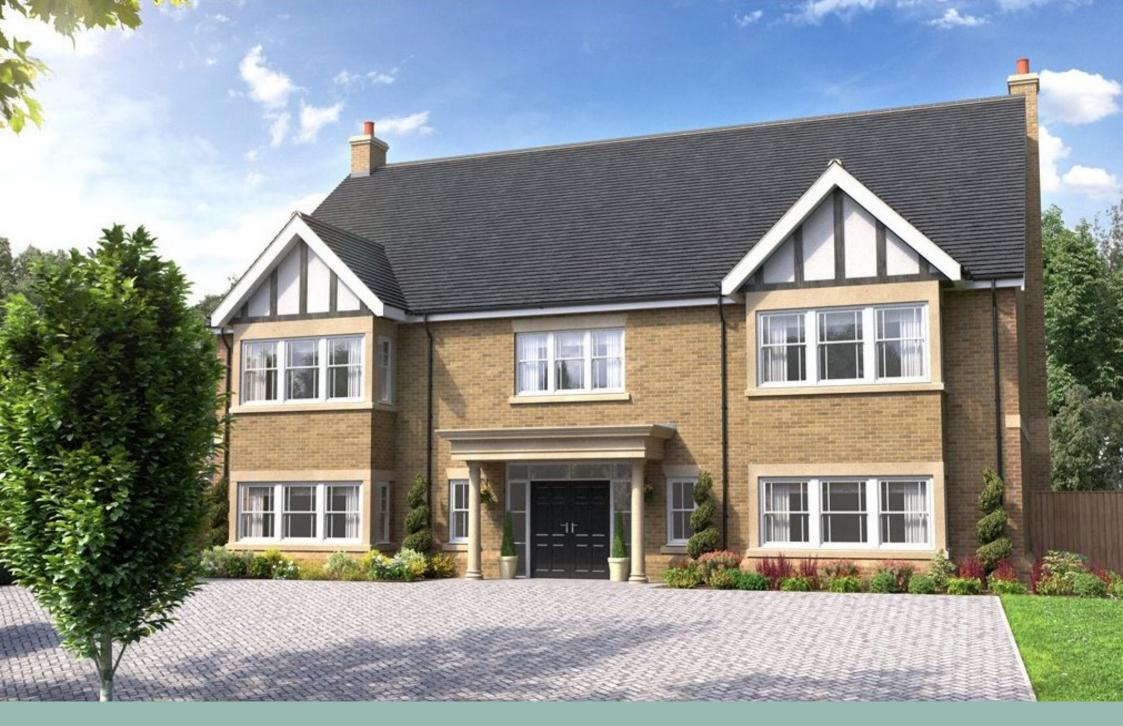

A choice of three brand new detached houses to be constructed to the highest specification on mature plots on the corner of Woodside and Aspley Hill

## Woodside

Aspley Guise, Bedfordshire, MK17 8EB

5 bedrooms

3 reception rooms

**5** bathrooms

EPC Rating Band **To be** confirmed

Three substantial detached homes with a traditional external appearance but a highly contemporary, luxury specification. They have an internal square footage in excess of 5000 square feet on private, mature plots of approximately 0.5 acres that are just five minutes' walk from Woburn Sands High Street. The houses will be constructed to the highest standard and the specification will include underfloor heating to ground and first floors, oak-style internal doors and oak and glass staircases, double glazed windows and bi-fold doors and a large detached double garage with a room above. The houses will have a 10 year warranty and are priced at "Offers in excess of £2.1 million".

- Brand new detached house
- Approx. 0.5 acre plot
- Highest standard specification
- Five bedrooms
- Five bathrooms
- Underfloor heating throughout
- · Large detached garage with room over
- 10 year warranty

## **Property Highlights**

The houses will be constructed to the highest standard and the specification will include underfloor heating to ground and first floors, oak-style internal doors and oak and glass staircases, double glazed windows and bi-fold doors and a large detached double garage with a room above. All properties will have come with a 10 year warranty