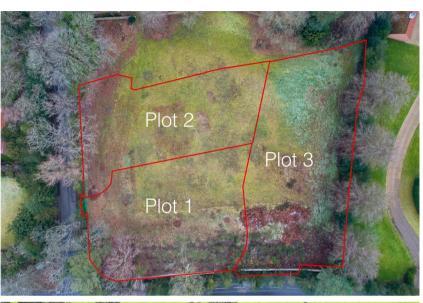

A choice of three brand new detached houses to be constructed to the highest specification on mature plots on the corner of Woodside and Aspley Hill

## Woodside

Aspley Guise, Bedfordshire, MK17 8EB

5 bedrooms

3 reception rooms

**5** bathrooms

EPC Rating Band **To be** confirmed

Three substantial detached homes with a traditional external appearance but a highly contemporary, luxury specification. They have an internal square footage in excess of 5000 square feet on private, mature plots of approximately 0.5 acres that are just five minutes' walk from Woburn Sands High Street. The houses will be constructed to the highest standard and the specification will include underfloor heating to ground and first floors, oak-style internal doors and oak and glass staircases, double glazed windows and bi-fold doors and a large detached double garage with a room above. The houses will have a 10 year warranty and are priced at "Offers in excess of £2.1 million".