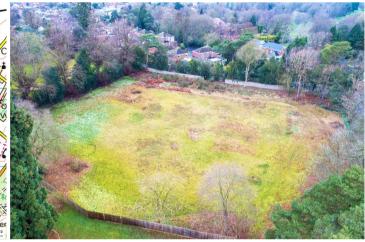

## Woodside

Aspley Guise, Bedfordshire, MK17 8EB

5 bedrooms

3 reception rooms

**5** bathrooms

EPC Rating Band **To be** confirmed

Three substantial detached homes with a traditional external appearance but a highly contemporary, luxury specification. They have an internal square footage in excess of 5000 square feet on private, mature plots of approximately 0.5 acres that are just five minutes' walk from Woburn Sands High Street. The houses will be constructed to the highest standard and the specification will include underfloor heating to ground and first floors, oak-style internal doors and oak and glass staircases, double glazed windows and bi-fold doors and a large detached double garage with a room above. The houses will have a 10 year warranty and are priced at "Offers in excess of £2.1 million".