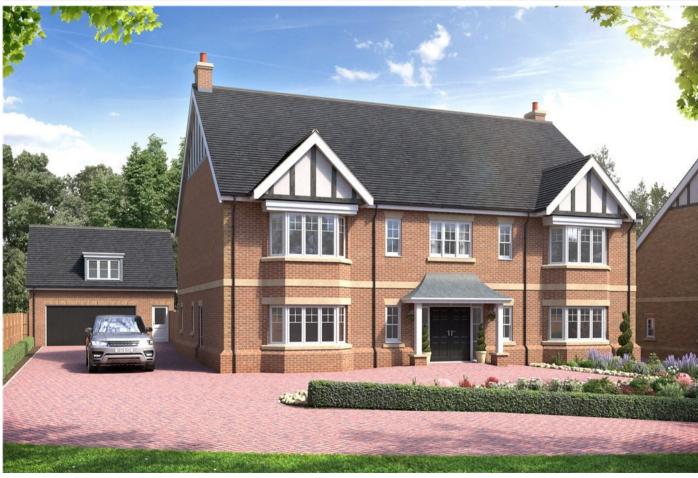

## Woodside

Aspley Guise, Bedfordshire, MK17 8EB

5 bedrooms

3 reception rooms

**5** bathrooms

EPC Rating Band **To be** confirmed

Three substantial detached homes with a traditional external appearance but a highly contemporary, luxury specification. They have an internal square footage in excess of 5000 square feet on private, mature plots of approximately 0.5 acres that are just five minutes' walk from Woburn Sands High Street. The houses will be constructed to the highest standard and the specification will include underfloor heating to ground and first floors, oak-style internal doors and oak and glass staircases, double glazed windows and bi-fold doors and a large detached double garage with a room above. The houses will have a 10 year warranty and are priced at "Offers in excess of £2.1 million".

## **Property Highlights**

The houses will be constructed to the highest standard and the specification will include underfloor heating to ground and first floors, oak-style internal doors and oak and glass staircases, double glazed windows and bi-fold doors and a large detached double garage with a room above. All properties will have come with a 10 year warranty