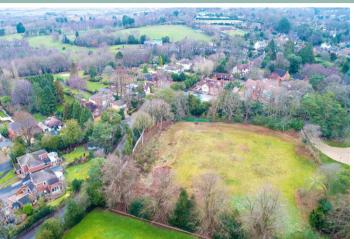

## Woodside

Aspley Guise, Bedfordshire, MK17 8EB

5 bedrooms

3 reception rooms

**5** bathrooms

EPC Rating Band **To be** confirmed

Three substantial detached homes with a traditional external appearance but a highly contemporary, luxury specification. They have an internal square footage in excess of 5000 square feet on private, mature plots of approximately 0.5 acres that are just five minutes' walk from Woburn Sands High Street. The houses will be constructed to the highest standard and the specification will include underfloor heating to ground and first floors, oak-style internal doors and oak and glass staircases, double glazed windows and bi-fold doors and a large detached double garage with a room above. The houses will have a 10 year warranty and are priced at "Offers in excess of £2.1 million".