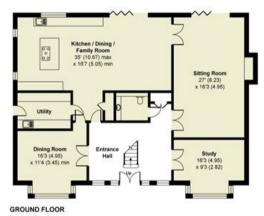

## Woodside

Aspley Guise, Bedfordshire, MK17 8EB

5 bedrooms

3 reception rooms

**5** bathrooms

EPC Rating Band **To be** confirmed

Three substantial detached homes with a traditional external appearance but a highly contemporary, luxury specification. They have an internal square footage in excess of 5000 square feet on private, mature plots of approximately 0.5 acres that are just five minutes' walk from Woburn Sands High Street. The houses will be constructed to the highest standard and the specification will include underfloor heating to ground and first floors, oak-style internal doors and oak and glass staircases, double glazed windows and bi-fold doors and a large detached double garage with a room above. The houses will have a 10 year warranty and are priced at "Offers in excess of £2.1 million".

APPROX. GROSS INTERNAL FLOOR AREA 5112 SQ FT 474.9 SQ METRES (EXCLUDES VOID)

Whilst every attempt has been made to ensure the accuracy of the floor plan contained here, measurements of doors, windows and rooms are approximate and no responsibility is taken for any error, omission or misstatement. These plans are for representation purposes only as defined by RICS Code of Measuring Practice and should be used as such by any prospective purchaser. Specifically no guarantee is given on the total square foctage of the property if quoted on this plan. Any figure given is for initial guidance only and should not be relied on as a basis of valuation. This floor plan was constructed using measurements provided to Niche Communications by a third party. Copyright nichecom.co.uk 2020 Produced for Michael Graham REF : 572151